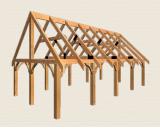

Honest Abe uses timeless construction methods to create a framework of 8"x 8" Douglas fir vertical posts and horizontal beams.

This "superstructure" is left exposed on the interior, while insulated wall panels sheath the exterior. Our Timber Frame System offers old-world country charm with superb flexibility to add color or decorative style to the interior.

Honest Abe timber frames require no cranes or special equipment.

No special foundation is needed.

No special skills are demanded.

The framework is pre-cut and numbered, then packaged and delivered to your site direct from our plant in some areas, with our fork lift equipment in tow.