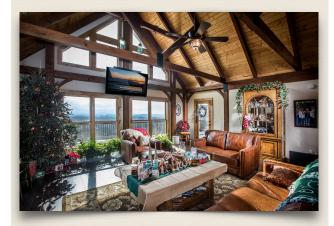

stone or logs on the exterior.

For those with a desire for the richness of wood components, our Timber Frames have become a popular choice whether they are located in a busy metropolitan setting, a peaceful suburb, overlooking mountains or water or on a rolling country landscape.

Honest Abe uses timeless construction methods to create a framework of 8"x 8" Douglas fir vertical posts and horizontal beams.

This "superstructure" is left exposed on the interior, while insulated wall panels sheath the exterior. Our Timber Frame System offers old-world country charm with superb flexibility to add color or decorative style to the interior.

Our attention to detail can be recognized through the quality of the craftsmanship developed in our 38 years of manufacturing wood homes and buildings.





"Honest Abe's timber frame system is easier to construct than traditional timber frame structures.

Honest Abe timber frames require no cranes or special equipment.

No special foundation is needed.

No special skills are demanded.

The framework is pre-cut and numbered, then packaged and delivered to your site direct from our plant in some areas, with our fork lift equipment in tow.

To make construction even easier, technical assistance is readily available along with our free construction manual and your blueprints.

In many areas our dry-in and inhouse construction service is offered."

- Josh Watson, Construction Manager, Honest Abe Log Homes, Moss, Tennessee

# TIMBER FRAMES

BY HONEST ARE LOG HOMES



TIMBER FRAMES BY HONEST ABE LOG
HOMES ARE THE PERFECT CHOICE IF YOU
WANT A COMBI