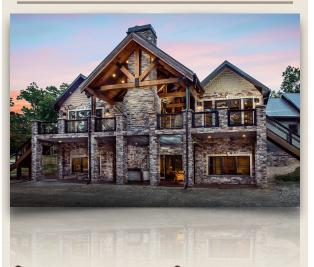

#### WHY CHOOSE A TIMBER FRAME?

Honest Abe Log Homes offers Timber Frame design, manufacturing and construction. A Timber Frame Home allows for exposed timbers on the interior and the choice conventional siding, brick, stone or logs on the exterior.

For those with a desire for the richness of wood components, our Timber Frames have become a popular choice whether they are located in a busy metropolitan setting, a peaceful suburb, overlooking mountains or water or on a rolling country landscape.